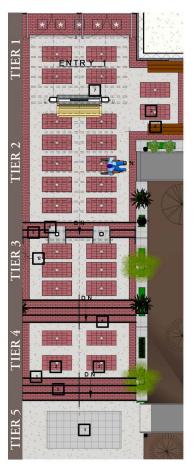

### **BRICK SIZE & PLACEMENT OPTIONS**

# 8"x 8" PREMIUM

| Tier 1 | \$25k - \$1M |
|--------|--------------|
| Tier 2 | \$10,000     |
| Tier 3 | \$7,500      |
| Tier 4 | \$5.000      |

## 4" x 8" *PRESTIGE*

| Tier 1 | \$3,000 |
|--------|---------|
| Tier 2 | \$2,500 |
| Tier 3 | \$2,000 |
| Tier 4 | \$1,500 |
| Tier 5 | \$1,000 |

Placements subject to availability